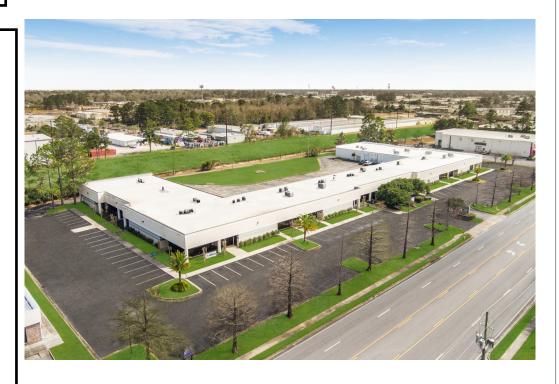

## FOR LEASE

Gateway Center West
Office/Service Center
"Mobile's Best Office Location"

Location: 1201 Montlimar Drive

Mobile, Alabama

Between Airport Blvd. and Michael Blvd.

**Building:** 

Size: 42,695± Rentable square feet

Type: Single story

Office/Service Center

Construction: All Masonry Fire Protection: Fully sprinkled

Ceiling Height: 8' 6"± finished, 14"± to bar joists

Site:

Size: 4.31± acres

Parking Ratio: 5±/1,000 square feet

Front and rear access

Available Space: Suite 100 - 3,445± square feet

Suite 325 - 2,101± square feet Suite 1000 - 4,705± square feet

Rental Rate: \$15.50 per square foot

The information provided for by the company is subject to errors, omissions, changes, prior sale or lease and withdrawal from the market without notice by the owner. This information has been gathered from sources that are deemed to be reliable, however there is no warranty or guarantee to its accuracy or validity. Subject property is owned or partially owned by Brian P. Metcalfe and Adam J. Metcalfe are Licensed Real Estate Brokers in the State of Alabama.