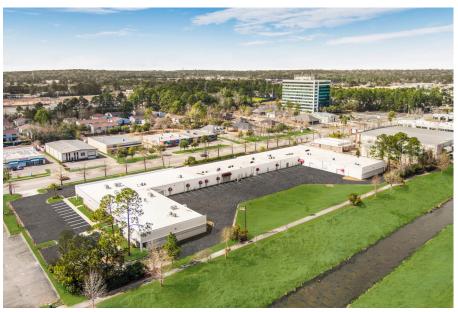

## FOR LEASE

Gateway Center West
Office/Service Center
"Mobile's Best Office Location"

Location: 1201 Montlimar Drive

Mobile, Alabama

Between Airport Blvd. and Michael Blvd.

**Building:** 

Size: 42,695± Rentable square feet

Type: Single story

Office/Service Center

Construction: All Masonry Fire Protection: Fully sprinkled

Ceiling Height: 8' 6"± finished, 14"± to bar joists

Site:

Size: 4.31± acres

Parking Ratio: 5±/1,000 square feet

Front and rear access

Available Space: Suite 100 - 3,445± square feet

Suite 325 - 2,101± square feet Suite 1000 - 4,705± square feet

Rental Rate: \$15.50 per square foot

The information provided for by the company is subject to errors, omissions, changes, prior sale or lease and withdrawal from the market without notice by the owner. This information has been gathered from sources that are deemed to be reliable, however there is no warranty or guarantee to its accuracy or validity. Subject property is owned or partially owned by Brian P. Metcalfe and Adam J. Metcalfe are Licensed Real Estate Brokers in the State of Alabama.