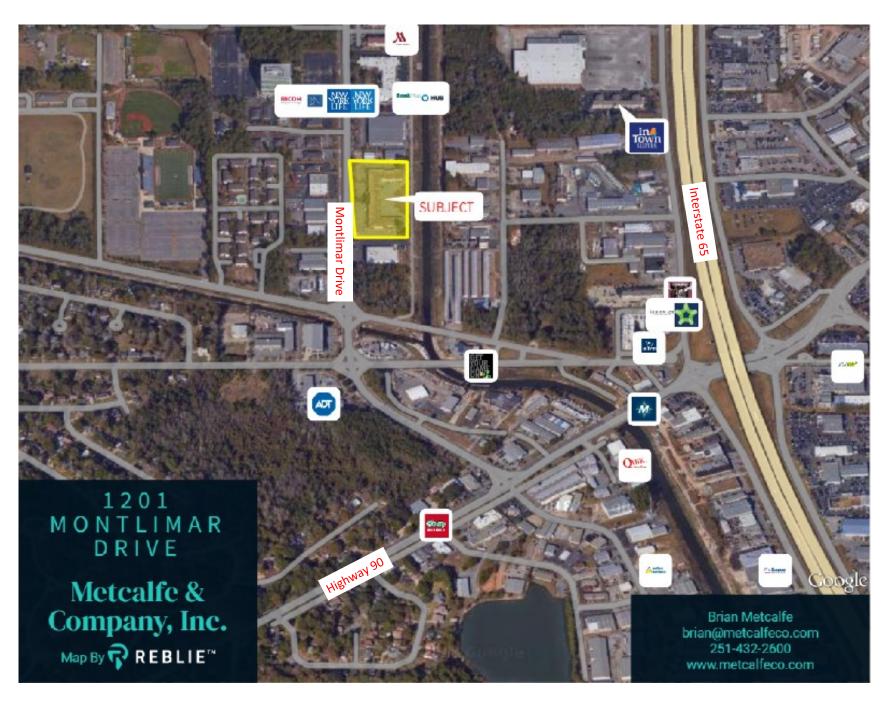

## FOR LEASE

Gateway Center West
Office/Service Center
"Mobile's Best Office Location"

Location: 1201 Montlimar Drive

Mobile, Alabama

Between Airport Blvd. and Michael Blvd.

**Building:** 

Size: 42,695± Rentable square feet