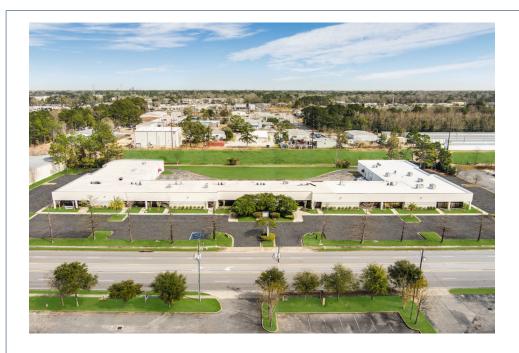

## FOR LEASE

Gateway Center West
Office/Service Center
"Mobile's Best Office Location"

Location: 1201 Montlimar Drive

Mobile, Alabama

Between Airport Blvd. and Michael Blvd.

**Building:** 

Size: 42,695± Rentable square feet

Type: Single story

Office/Service Center

Construction: All Masonry Fire Protection: Fully sprinkled

Ceiling Height: 8' 6"± finished, 14"± to bar joists

Site:

Size: 4.31± acres

Parking Ratio: 5±/1,000 square feet

Front and rear access

Available Space: Suite 100 - 3,445± square feet

Suite 325 - 2,101± square feet Suite 1000 - 4,705± square feet

Rental Rate: \$15.50 per square foot

The information provided for by the company is subject to errors, omissions, changes, prior sale or lease and withdrawal from the market without notice by the owner. This information has been gathered from sources that are deemed to be reliable, however there is no warranty or guarantee to its accuracy or validity. Subject property is owned or partially owned by Brian P. Metcalfe and Adam J. Metcalfe are Licensed Real Estate Brokers in the State of Alabama.